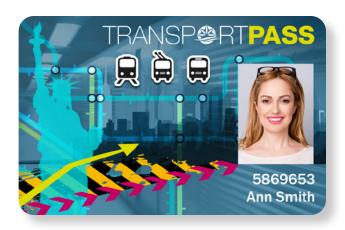

## Optimized Issuance of Transit Passes

In order to meet constantly increasing demand and offer immaculate quality of service, transport operators must be able to rely on an outstanding, interoperable, and multi-modal ticketing system, in which the contactless card is often the central element. Our personalization solutions offer improved flexibility by enabling the immediate issuance of named cards that are personalized both graphically and electronically at the point of sale.

### O An Improved Passenger Experience

- Saving time: the procedures for obtaining cards are simplified for both the users and the operator (no paper forms, filing, postal delays, or risk of losing cards in transit).
- Immediate use: the transit passes are personalized on demand and can be used immediately. Users who lost their transit pass, are renewing it, or subscribing for the first time, benefit from an optimized quality of service.