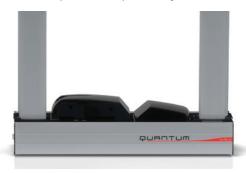

### Back-Office Printing

The Quantum personalization solution prints small to medium volumes of transit passes independently.

- Limited investment: Quantum is a very economical alternative to industrial machines.
- **Productivity:** the Quantum system prints more than 150 single-sided color cards per hour.
- Autonomy: the 500-card feeders and high capacity consumables (up to 3000 prints per ribbon) allow continuous printing.