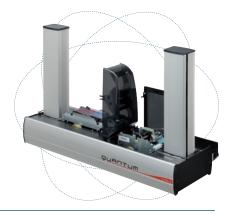

# The Centralized Card **Production System**

The **Quantum** printer is the solution for printing and encoding cards in large volumes. It personalizes the cards front and back, in color or monochrome, with a record printing speed.

**Quantum** combines the feel of a desktop printer with the power of an industrial printer for centralized production of plastic cards in large quantities.