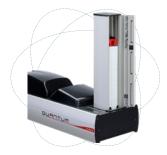

# The Centralized Card **Production System**

The **Quantum** printer is the solution for printing and encoding cards in large volumes. It personalizes the cards front and back, in color or monochrome, with a record printing speed.

**Quantum** combines the feel of a desktop printer with the power of an industrial printer for centralized production of plastic cards in large quantities.