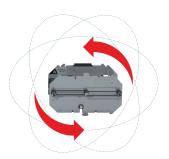

#### **QUANTUM**

Reversible upper and lower encoding unit for magnetic stripes and contact smart cards

5136 7528 9536 7523

#### Additional encoding modules

- · Reversible upper and lower encoding unit for magnetic stripes and contact smart cards (patented)
- · HiCo/LoCo magnetic stripe encoder ISO 7811 or JIS2
- · Smart contact station ISO 7816-2
- · Connecting panel and mounting area for users own integration of encoding units
- · Encoding options:
- Smart encoding unit PC/SC, EMV 2000-1
- Contactless encoding unit -ISO14443A & B, MIFARE, DESFire, HID iCLASS
- Other types upon request