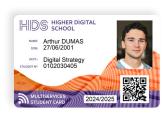

# Print All Your Student ID Badges on Plastic Cards on Demand

## **O** Create Badges for Multiple Applications

With Evolis solutions, you can customize and print all kinds of badges:

- · Student ID cards and school ID cards
- · Teachers' badges
- · Media library cards
- · Cafeteria cards
- · Visitor badges