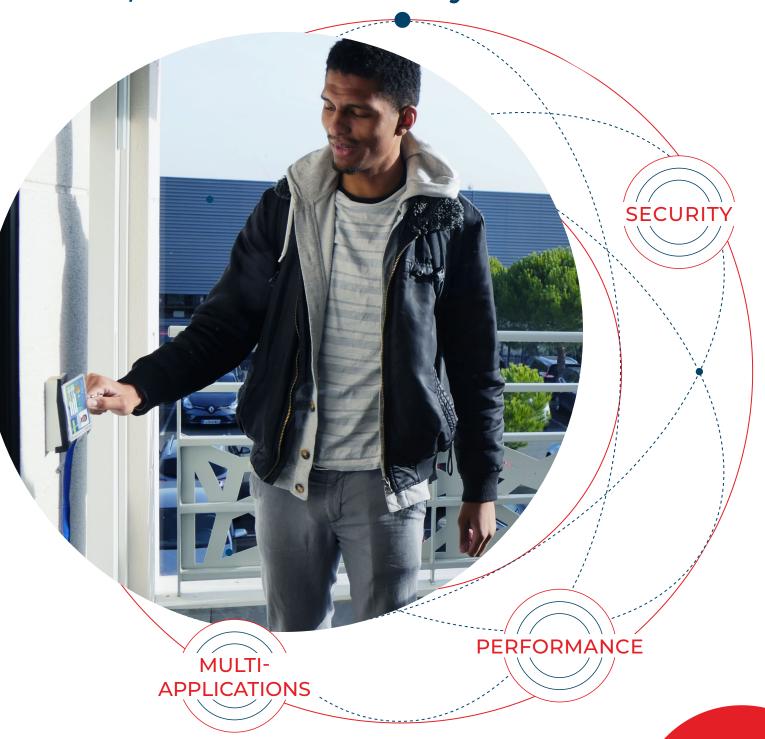

### Improve Security on Your Campus

- Manage access to your campus and monitor the attendance of students and staff in your buildings in real time.
- · Identify your students and staff at a glance.

### Choose the Multi-Purpose Card

The smart contact encoding technology enables your students to use a single card for different purposes: identification, access control, cafeteria access, payment, library access, or even transportation.