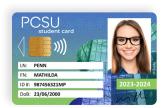

### Choose the Multi-Purpose Card

The smart contact encoding technology enables your students to use a single card for different purposes: identification, access control, cafeteria access, payment, library access, or even transportation.