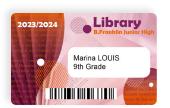

# Print All Your Student ID Badges on Plastic Cards on Demand

## **O** Create Badges for Multiple Applications

With Evolis solutions, you can customize and print all kinds of badges:

- · Student ID cards and school ID cards
- · Teachers' badges
- · Media library cards
- · Cafeteria cards
- · Visitor badges