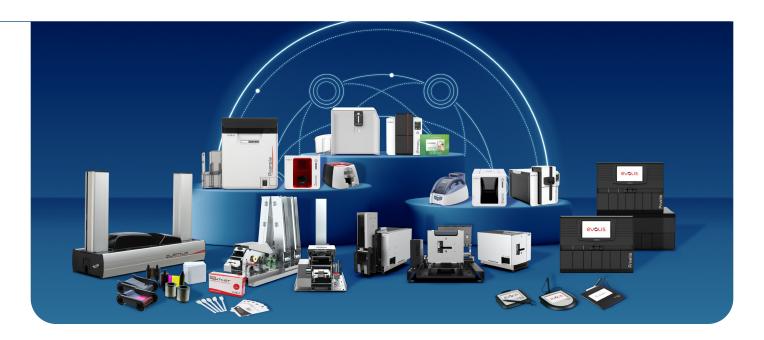

## Turnkey Solutions for Standard Card Issuance

- Encoding, printing and lamination: depending on the printer model, data can be encoded on cards, color or monochrome designs can be printed and, in order to protect the cards, a lamination film can be applied. These operations can be performed in one single pass.
- Ease of use: create your design in just a few clicks with the accompanying software and operate the card printer just as easily as any standard desktop printer.
- Performance: Evolis printers produce professional-quality badges in record time and can be used in a Mac or PC environment. They can also integrate and combine various encoding options (magnetic stripe, contact or contactless chip).
- Connection to your databases: produce a series of badges by importing student data from your IT systems.
- Low-cost consumables: Evolis printing ribbons are easy to use, guarantee optimal graphic output and due to their high capacity, ensure that printers are highly independent.

# Tailor-Made Solutions for More Complex Requirements

Our teams work in close partnership with education market specialists such as Monecarte or ScholarChip to deliver customized card production systems. In particular, we can: