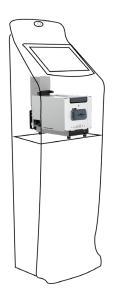

# Print All Your Student ID Badges on Plastic Cards on Demand

## Turnkey Solutions for Standard Card Issuance

- Encoding, printing and lamination: depending on the printer model, data can be encoded on cards, color or monochrome designs can be printed and, in order to protect the cards, a lamination film can be applied. These operations can be performed in one single pass.
- Ease of use: create your design in just a few clicks with the accompanying software and operate the card printer just as easily as any standard desktop printer.
- Performance: Evolis printers produce professional-quality badges in record time and can be used in a Mac or PC environment. They can also integrate and combine various encoding options (magnetic stripe, contact or contactless chip).
- Connection to your databases: produce a series of badges by importing student data from your IT systems.
- Low-cost consumables: Evolis printing ribbons are easy to use, guarantee optimal graphic output and due to their high capacity, ensure that printers are highly independent.