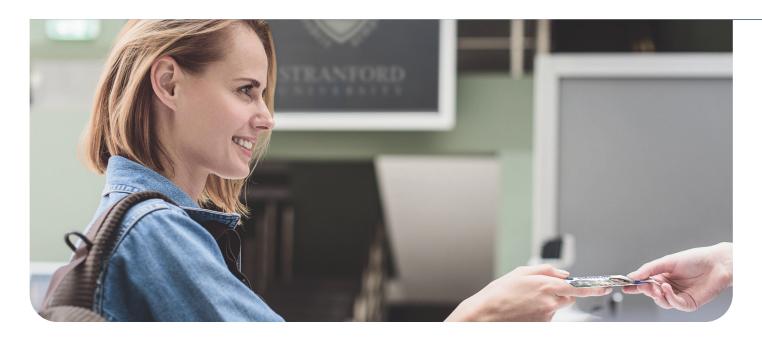

#### O Control Costs and Reduce Time

- Benefit from improved responsiveness: students can immediately use their personalized badge, even after loss or theft.
- Reduce your costs and turnaround times: you are no longer reliant on your printing company, which simplifies the process of obtaining cards - no paper forms, filing, postal delays, or risk of losing cards in transit.